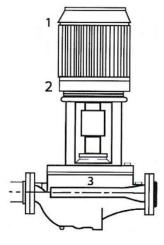

#### MEASUREMENT POINTS

The following diagrams provide suggested vibration monitoring points. Generally, it is best to take readings on, or as close as possible to the bearings of the rotating machinery being tested. Vibration signals are strongest around bearings and tend to get weaker farther away from the bearings. Caution must be taken when working around rotating machinery, belts, pulleys and shafts.

720 - 999 W. Broadway, Vancouver, BC V5Z 1K5

www.vibescorp.ca email: info@vibescorp.ca Phone: 604 - 619 - 9381 (24/7)

SERIOUS SERVICE® Professional Machinery Health Care

(Fan Doctor®)

DIRECT DRIVEN PUMP

**DIESEL ENGINE / GENERATOR** 

### **CENTRIFUGAL CHILLER**

DIRECT DRIVEN COMPRESSOR

**MOTOR - DRIVE - SHAFT - GEARBOX INDUCED DRAFT - COOLING TOWER** 

**DIRECT DRIVEN INLINE PUMP** 

Vendor Compliant for Property Owners, Management Firms of Commercial Buildings, Hospitals, Industrial Sites, & Infra-Structure Facilities