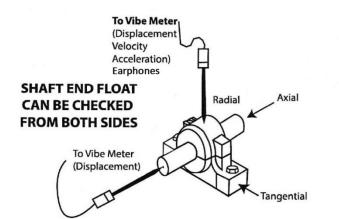

## VIBRATION

Vibrations in machinery can be measured in radial, axial, and tangential directions. The intent is to detect the direction of the largest signal. Generally, the strongest signals are in the Radial direction. Machine mountings can affect vibration readings. A machine mounted on isolators such as spring isolators may have strong vertical vibration signals. Bent shafts and loose bearings can sometimes cause large axial vibration signals. Therefor it is best to take vibration readings in all three directions when possible.

#### MEASUREMENT POINTS

The following diagrams provide suggested vibration monitoring points. Generally, it is best to take readings on, or as close as possible to the bearings of the rotating machinery being tested. Vibration signals are strongest around bearings and tend to get weaker farther away from the bearings. Caution must be taken when working around rotating machinery, belts, pulleys and shafts.