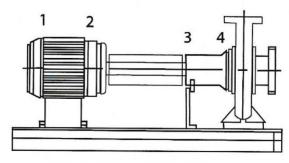

### **CENTRIFUGAL CHILLER**

DIRECT DRIVEN COMPRESSOR

**MOTOR - DRIVE - SHAFT - GEARBOX INDUCED DRAFT - COOLING TOWER** 

**DIRECT DRIVEN INLINE PUMP** 

Vendor Compliant for Property Owners, Management Firms of Commercial Buildings, Hospitals, Industrial Sites, & Infra-Structure Facilities