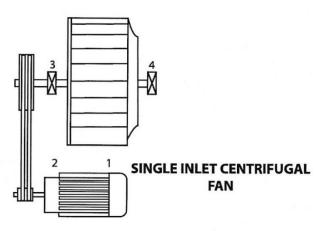

#### MEASUREMENT POINTS

The following diagrams provide suggested vibration monitoring points. Generally, it is best to take readings on, or as close as possible to the bearings of the rotating machinery being tested. Vibration signals are strongest around bearings and tend to get weaker farther away from the bearings. Caution must be taken when working around rotating machinery, belts, pulleys and shafts.