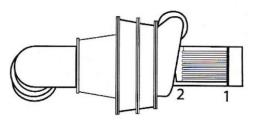

#### MEASUREMENT POINTS

The following diagrams provide suggested vibration monitoring points. Generally, it is best to take readings on, or as close as possible to the bearings of the rotating machinery being tested. Vibration signals are strongest around bearings and tend to get weaker farther away from the bearings. Caution must be taken when working around rotating machinery, belts, pulleys and shafts.

720 - 999 W. Broadway, Vancouver, BC V5Z 1K5

www.vibescorp.ca email: info@vibescorp.ca Phone: 604 - 619 - 9381 (24/7)

SERIOUS SERVICE® Professional Machinery Health Care

(Fan Doctor®)

DIRECT DRIVEN PUMP

**DIESEL ENGINE / GENERATOR** 