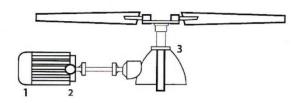

#### MEASUREMENT POINTS

The following diagrams provide suggested vibration monitoring points. Generally, it is best to take readings on, or as close as possible to the bearings of the rotating machinery being tested. Vibration signals are strongest around bearings and tend to get weaker farther away from the bearings. Caution must be taken when working around rotating machinery, belts, pulleys and shafts.

#### MOTOR SHAFT MOUNTED FAN

**AXIAL FAN** 

Vendor Compliant for Property Owners, Management Firms of Commercial Buildings, Hospitals, Industrial Sites, & Infra-Structure Facilities

Vibration Industrial Balancing & Equipment Services, Corporation