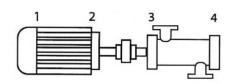

#### MEASUREMENT POINTS

The following diagrams provide suggested vibration monitoring points. Generally, it is best to take readings on, or as close as possible to the bearings of the rotating machinery being tested. Vibration signals are strongest around bearings and tend to get weaker farther away from the bearings. Caution must be taken when working around rotating machinery, belts, pulleys and shafts.

720 - 999 W. Broadway, Vancouver, BC V5Z 1K5

www.vibescorp.ca email: info@vibescorp.ca Phone: 604 - 619 - 9381 (24/7)

SERIOUS SERVICE® Professional Machinery Health Care

(Fan Doctor®)

DIRECT DRIVEN PUMP

**DIESEL ENGINE / GENERATOR** 