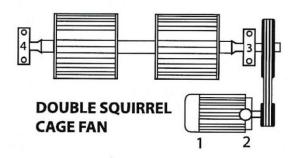

### **CENTRIFUGAL CHILLER**

DIRECT DRIVEN COMPRESSOR

**MOTOR - DRIVE - SHAFT - GEARBOX INDUCED DRAFT - COOLING TOWER** 

**DIRECT DRIVEN INLINE PUMP** 

Vendor Compliant for Property Owners, Management Firms of Commercial Buildings, Hospitals, Industrial Sites, & Infra-Structure Facilities