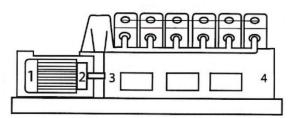

#### MEASUREMENT POINTS

The following diagrams provide suggested vibration monitoring points. Generally, it is best to take readings on, or as close as possible to the bearings of the rotating machinery being tested. Vibration signals are strongest around bearings and tend to get weaker farther away from the bearings. Caution must be taken when working around rotating machinery, belts, pulleys and shafts.

### **CENTRIFUGAL CHILLER**

DIRECT DRIVEN COMPRESSOR

**MOTOR - DRIVE - SHAFT - GEARBOX INDUCED DRAFT - COOLING TOWER** 

**DIRECT DRIVEN INLINE PUMP** 

Vendor Compliant for Property Owners, Management Firms of Commercial Buildings, Hospitals, Industrial Sites, & Infra-Structure Facilities