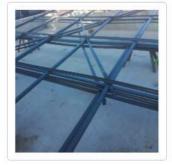

## Safety Ladders, Platforms, Handrails & Doors

- Safety regulations require access ladders, safety cages, perimeter handrails & walkways as per Ontario Ministry of Labour Bill 208 standards.
- CTM Safety Access Doors are larger than present 17" or 22" circular steel doors, are non-corrosive, optimally sized to suit each cooling tower and easily retro-fitted into existing large and small tower installations. It promotes full and safe access to the cold water basin for cleaning and maintenance - often without the need to actually enter the tower!
- We carry all certified access ladders, safety cages, perimeter handrails, walkways, and access doors to fit your tower. All are custom built to fit your cooling tower needs.