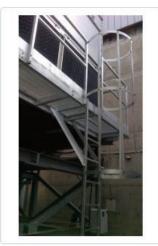

## Safety Ladders, Platforms, Handrails & Doors

- Safety regulations require access ladders, safety cages, perimeter handrails & walkways as per Ontario Ministry of Labour Bill 208 standards.
- CTM Safety Access Doors are larger than present 17" or 22" circular steel doors, are non-corrosive, optimally sized to suit each cooling tower and easily retro-fitted into existing large and small tower installations. It promotes full and safe access to the cold water basin for cleaning and maintenance - often without the need to actually enter the tower!
- We carry all certified access ladders, safety cages, perimeter handrails, walkways, and access doors to fit your tower. All are custom built to fit your cooling tower needs.