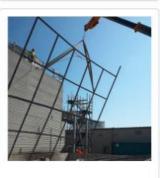

## Safety Ladders, Platforms, Handrails & Doors

- Safety regulations require access ladders, safety cages, perimeter handrails & walkways as per Ontario Ministry of Labour Bill 208 standards.
- CTM Safety Access Doors are larger than present 17" or 22" circular steel doors, are non-corrosive, optimally sized to suit each cooling tower and easily retro-fitted into existing large and small tower installations. It promotes full and safe access to the cold water basin for cleaning and maintenance - often without the need to actually enter the tower!
- We carry all certified access ladders, safety cages, perimeter handrails, walkways, and access doors to fit your tower. All are custom built to fit your cooling tower needs.