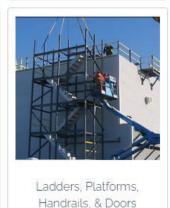

## Safety Ladders, Platforms, Handrails & Doors

- Safety regulations require access ladders, safety cages, perimeter handrails & walkways as per Ontario Ministry of Labour Bill 208 standards.
- CTM Safety Access Doors are larger than present 17" or 22" circular steel doors, are non-corrosive, optimally sized to suit each cooling tower and easily retro-fitted into existing large and small tower installations. It promotes full and safe access to the cold water basin for cleaning and maintenance - often without the need to actually enter the tower!
- We carry all certified access ladders, safety cages, perimeter handrails, walkways, and access doors to fit your tower. All are custom built to fit your cooling tower needs.