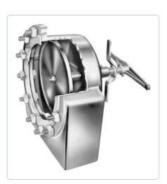

## Safety Ladders, Platforms, Handrails & Doors

- Safety regulations require access ladders, safety cages, perimeter handrails & walkways as per Ontario Ministry of Labour Bill 208 standards.
- CTM Safety Access Doors are larger than present 17" or 22" circular steel doors, are non-corrosive, optimally sized to suit each cooling tower and easily retro-fitted into existing large and small tower installations. It promotes full and safe access to the cold water basin for cleaning and maintenance - often without the need to actually enter the tower!
- We carry all certified access ladders, safety cages, perimeter handrails, walkways, and access doors to fit your tower. All are custom built to fit your cooling tower needs.