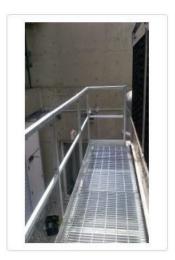

## Safety Ladders, Platforms, Handrails & Doors

- Safety regulations require access ladders, safety cages, perimeter handrails & walkways as per Ontario Ministry of Labour Bill 208 standards.
- CTM Safety Access Doors are larger than present 17" or 22" circular steel doors, are non-corrosive, optimally sized to suit each cooling tower and easily retro-fitted into existing large and small tower installations. It promotes full and safe access to the cold water basin for cleaning and maintenance - often without the need to actually enter the tower!
- We carry all certified access ladders, safety cages, perimeter handrails, walkways, and access doors to fit your tower. All are custom built to fit your cooling tower needs.