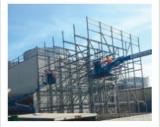

## Safety Ladders, Platforms, Handrails & Doors

- Safety regulations require access ladders, safety cages, perimeter handrails & walkways as per Ontario Ministry of Labour Bill 208 standards.
- CTM Safety Access Doors are larger than present 17" or 22" circular steel doors, are non-corrosive, optimally sized to suit each cooling tower and easily retro-fitted into existing large and small tower installations. It promotes full and safe access to the cold water basin for cleaning and maintenance - often without the need to actually enter the tower!
- We carry all certified access ladders, safety cages, perimeter handrails, walkways, and access doors to fit your tower. All are custom built to fit your cooling tower needs.