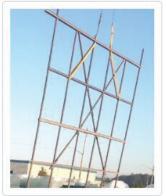

## Safety Ladders, Platforms, Handrails & Doors

- Safety regulations require access ladders, safety cages, perimeter handrails & walkways as per Ontario Ministry of Labour Bill 208 standards.
- CTM Safety Access Doors are larger than present 17" or 22" circular steel doors, are non-corrosive, optimally sized to suit each cooling tower and easily retro-fitted into existing large and small tower installations. It promotes full and safe access to the cold water basin for cleaning and maintenance - often without the need to actually enter the tower!
- We carry all certified access ladders, safety cages, perimeter handrails, walkways, and access doors to fit your tower. All are custom built to fit your cooling tower needs.